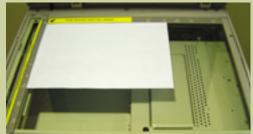

#### 1 Place original face down with long edge to left side

- 2 If more than '1' copy is required Select number of copies
- 3 Press green button
- 4 Collect copies and pay cashier